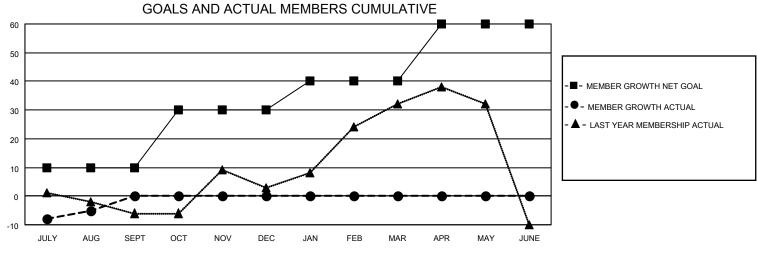

## MONTHLY MEMBERSHIP PROGRESS REPORT

LOCATION ONTARIO District A 4 Results as of: 8/31/2023

| Clubs                 |               |           |               | Members               |                        |                         |                                                    |
|-----------------------|---------------|-----------|---------------|-----------------------|------------------------|-------------------------|----------------------------------------------------|
| RESULTS FOR 2023-2024 |               |           |               | RESULTS FOR 2023-2024 |                        |                         |                                                    |
| QUARTER               | NEW CLUB GOAL | NEW CLUBS | DROPPED CLUBS | QUARTER MEMI          | BER GROWTH NET<br>GOAL | MEMBER GROWTH<br>ACTUAL | DROPPED<br>MEMBERS ACTUAL<br>(including transfers) |
| JULY/AUG/SEPT         | 0             | 0         | 0             | JULY/AUG/SEPT         | 10                     | 12                      | 16                                                 |
| OCT/NOV/DEC           | 0             | 0         | 0             | OCT/NOV/DEC           | 20                     | 0                       | 0                                                  |
| JAN/FEB/MAR           | 0             | 0         | 0             | JAN/FEB/MAR           | 10                     | 0                       | 0                                                  |
| APR/MAY/JUNE          | 0             | 0         | 0             | APR/MAY/JUNE          | 20                     | 0                       | 0                                                  |